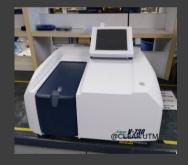

#### 5. UV-VIS Spectrophotometer

- Features:
  - Double-beam spectrophotometer with single monochromator
  - Silicon photodiode detectors
  - Wide wavelength range 190 1100nm
  - Fixed band pass 1.0 nm for high resolution measurement
  - High speed scanning up to 8,000 nm/min
  - Dedicated V-730 bio for bio-physical analysis

Price: RM30/sample