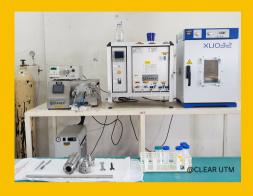

#### 3. Subcritical Water Extraction (SWE)

- 1 unit lab SWE with the range of 1-10 gram sample
- Range of water flow 1-10 ml/min
- Types of services:
  - Extraction
  - Optimization

Price: RM150/run