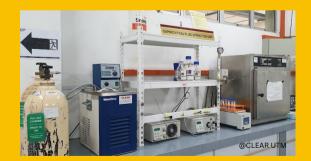

## 1. Supercritical Fluid Extractor (SFE)

- 2 units of full operating SCCO2 (CO2) system wit range from 10 ml to 100 ml
- Pressure range between CO2 critical point to 400 bar
- Types of services:
  - Extraction
  - Optimisation
  - Thermodynamic Studies
  - SCCO2 Ups calling

#### **Applications**

- Nutraceutical industry
- Healthcare industry
- Essential oils industry
- Pure vitamin production
- Pharmaceuticals industry
- Production of fine chemicals

Price: RM160/run