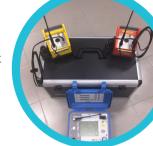

#### Rental **Research equipment**

Phantom 4 Pro equipped with Multispectral camera

> Water Pipe Leak Detector

Aladdin Advance GPR System

Automatic leak location detector