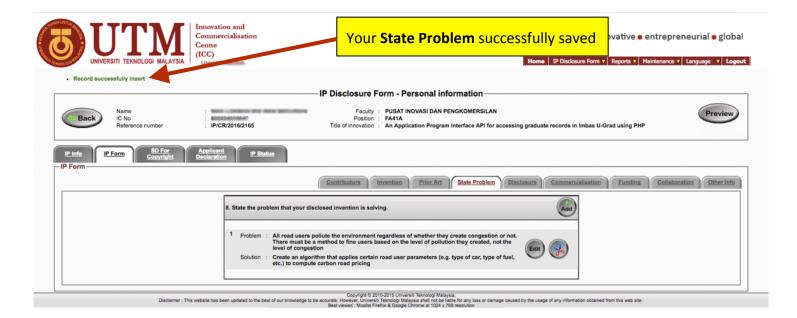

ng that charges road users for entering city and contributing to congestion, this invention/approach charges road users for polluting the environment and releases CO2 to the atmosphere |  |  |  |  |

Copyright © 2015-2015 Universit Teknologi Malaysia. Disclaimer : This website has been updated to the best of our knowledge to be accurate. However, Universiti Teknologi Malaysia shall not be liable for any loss or damage caused by the usage of any information obtained from this web site. Best viewerd : Mozilla Friedra & Google Chrome at 1024 x 786 resolution

### **IP FORM : STATE PROBLEM WINDOW**

### **IP Form : State Problem Window**



Best viewed : Mozilla Firefox & Google Chrome at 1024 x 768 resolution

Note : Please click the

button to save your record

# **State Problem (Sample)**



### **IP FORM : DISCLOSURE WINDOW**

# **IP Form : Disclosure Window**



# **Disclosure Window (Sample)**

| <b>5</b> UTM                                 | reialisation                                                                                                                                                                                                                                                                                                                                                                                                                                                                   | innovative • entrepreneurial • global                    |
|----------------------------------------------|---------------------------------------------------------------------