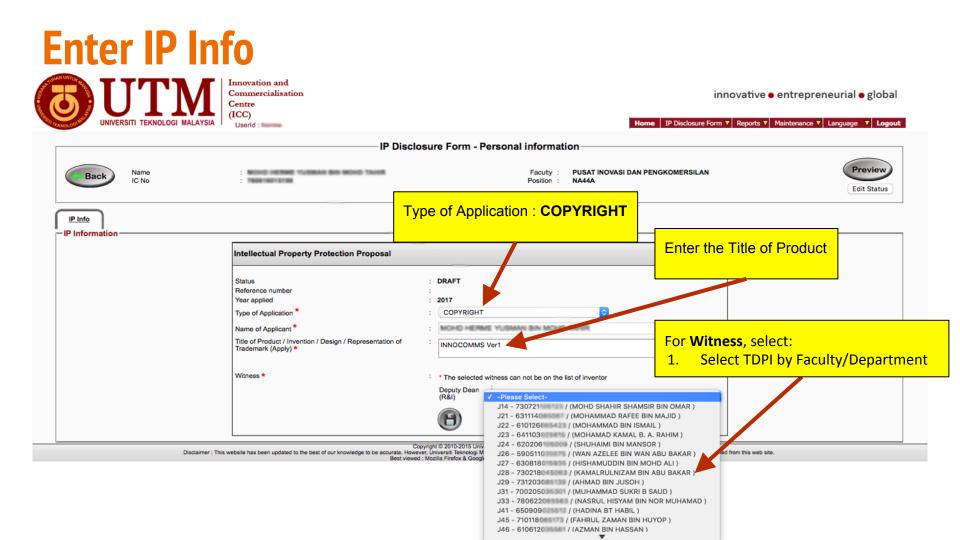

# **Save the IP Application**

|                                                                                                                                                                                                                                                                                                                                                                              | Innovation and<br>Commercialisation<br>Centre<br>(ICC)<br>Userid :                             |                                                                                                                                 | novative • entrepreneurial • global |  |  |
|------------------------------------------------------------------------------------------------------------------------------------------------------------------------------------------------------------------------------------------------------------------------------------------------------------------------------------------------------------------------------|------------------------------------------------------------------------------------------------|---------------------------------------------------------------------------------------------------------------------------------|-------------------------------------|--|--|
|                                                                                                                                                                                                                                                                                                                                                                              |                                                                                                | Form - Personal information                                                                                                     | 2                                   |  |  |
| Back IC No                                                                                                                                                                                                                                                                                                                                                                   | NUMBER LOWING BY MAN BEDUNDS                                                                   | Faculty : PUSAT INOVASI DAN PENGKOMERSILAN<br>Position : FA41A                                                                  | Preview                             |  |  |
| -IP Information                                                                                                                                                                                                                                                                                                                                                              |                                                                                                |                                                                                                                                 |                                     |  |  |
|                                                                                                                                                                                                                                                                                                                                                                              | Intellectual Property Protection Proposal                                                      |                                                                                                                                 |                                     |  |  |
|                                                                                                                                                                                                                                                                                                                                                                              | Status<br>Reference number                                                                     | DRAFT                                                                                                                           |                                     |  |  |
|                                                                                                                                                                                                                                                                                                                                                                              |                                                                                                | 2016<br>COPYRIGHT \$                                                                                                            |                                     |  |  |
|                                                                                                                                                                                                                                                                                                                                                                              | Name of Applicant *                                                                            | MARE LONDARY BIE MARY BEDURDIN                                                                                                  |                                     |  |  |
|                                                                                                                                                                                                                                                                                                                                                                              | Title of Product / Invention / Design / Representation of Trademark *                          | An Application Program Interface API for accessing graduate records in Imbas U-Grad using PHP                                   |                                     |  |  |
|                                                                                                                                                                                                                                                                                                                                                                              | Witness by Deputy Dean (R&I) / Faculty Dean / CoE Director / Tns.<br>Senior Director / RA Dean | Name : MOHAMED RASHID BIN EMBI<br>Staff ID No. : 5174<br>Email : b-rashid@utm.my<br>Handphone No. : 0167765548<br>Witness corre | ectly selected                      |  |  |
| Copyright © 2010-2015 Universit Teknologi Malaysia.<br>Disclaimer : This website has been updated to the best of a holowledge to be accurate. However, Universiti Teknologi Malaysia shall not be lable for any loss or damage caused by the usage of any information obtained from this web site.<br>Best viewed : Mozilla Firefox & Google Chrome at 1024 x 768 resolution |                                                                                                |                                                                                                                                 |                                     |  |  |