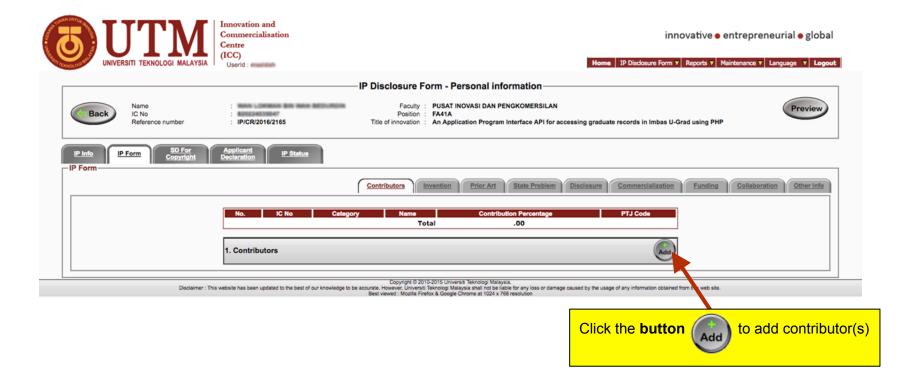

### **Form : Contributors**

# **Contributors (Sample)**

Innovation and Commercialisation innovative • entrepreneurial • global Centre (ICC) Home IP Disclosure Form V Reports V Maintenance V Language V Logout UserId : maaildah IP Disclosure Form - Personal information PUSAT INOVASI DAN PENGKOMERSILAN Name WAS LONDAR ON HAR BEDURDY Faculty Preview Back IC No \$20224036047 Position : FA41A Reference number IP/CR/2016/2165 Title of innovation : An Application Program Interface API for accessing graduate records in Imbas U-Grad using PHP **IP Status** IP Form IP Infe -IP Form Contributors Invention Prior Art State Problem Disclosure Commercialization Funding Collaboration Other Info Category No. IC No Name Contribution Percentage PTJ Code Total .00 Contributors Н **Capacity Involved** Main Inventor / Main Originator \$ Category Personnel status UTM Staff . 100 Contribution Percentage WAN LOKMAN BIN WAN BEDURDIN Staff ID No. 10858 Name Address NO. 25, JALAN PULAI PERDANA 3/8 Passport no. TAMAN SRI PULAI PERDANA Gender MALE \$ Click the **button** H JOHOR BAHRU 0197868823 Contact No. \* 81110 Handphone No. 0197868823 Poscode JOHOR ٥ State Email wanlokman@utm.mv to save your Contributor(s) Race MALAY PENINSULA • Second Email wan.lokman@icc.utm.my record Nationality MALAYSIA . J140100 - PEJABAT PENTADBIRAN Department ۵ ٠ PTJ Code (RA) No Code Copyright @ 2010-2015 Universiti Teknologi Malaysia.