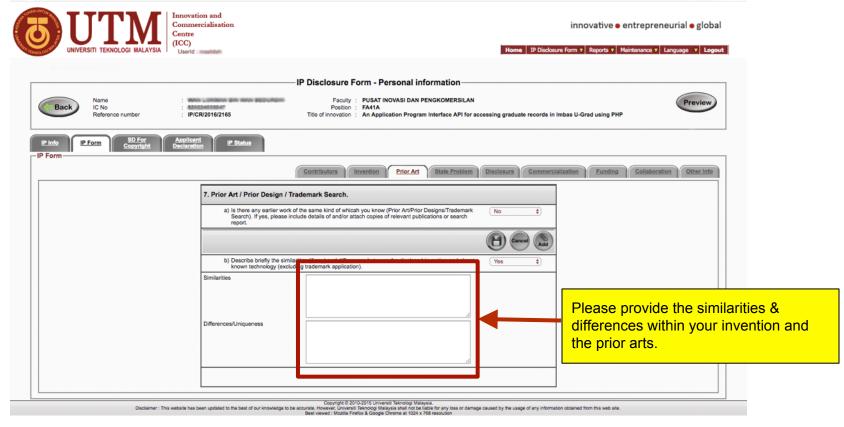

### **IP APPLICATION : THE PROCESS**

### **INNOCOMMS IP Application Process**

# **Online Application Menu**

ofu • IP Title • Witness

- Contributors
- Invention
- Prior Art
  - Problem
  - Statement
  - Disclosure
  - Commercialization
  - Funding
  - Collaboration
  - Other Info

- Patent/UI/TM/ID • InnoComm Scoring • NABC Copyright • SD for Copyright
- Applicant Declaration • Supplicant Declaration