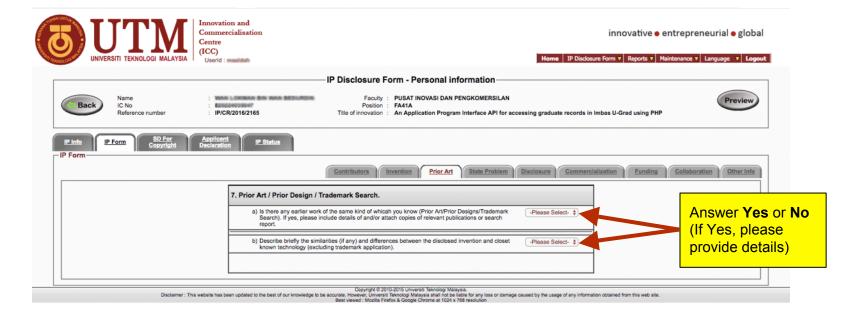

### **IP APPLICATION : THE PROCESS**

### **INNOCOMMS IP Application Process**

# **Online Application Menu**

ofu • IP Title • Witness

- Contributors
- Invention
- Prior Art
  - Problem
  - Statement
  - Disclosure
  - Commercialization
  - Funding
  - Collaboration
  - Other Info

- Patent/UI/TM/ID • InnoComm Scoring • NABC Copyright • SD for Copyright
- Applicant Declaration • Supplicant Declaration