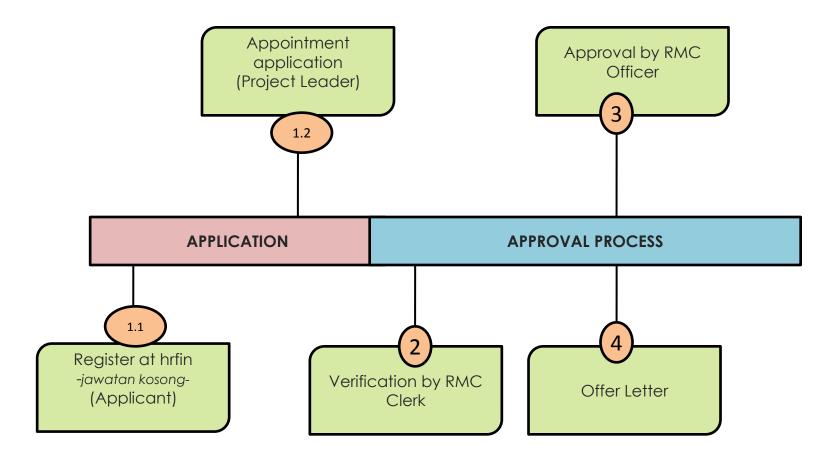

www.utm.my



### **PROCESS FLOW**



www.utm.my



# URL : https://hrfin/utm.my/smuhr/



### www.utm.my



### URL : https://radis.utm.my/rmc/

|                     | <u>Research And Development Information System ver 3.0</u>                                                                                                                                    |
|---------------------|-----------------------------------------------------------------------------------------------------------------------------------------------------------------------------------------------|
|                     | RADIS                                                                                                                                                                                         |
| RESEARCH UNIVERSITY | innovative  entrep